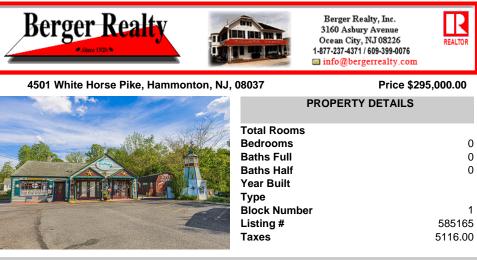

## COMMENTS

Discover Limitless Potential at 4501 S. White Horse Pike, Mullica Township, NJ, 08037. Positioned on the bustling corridor of Route 30, with an impressive daily traffic count of 25,000 +/- vehicles, stands a prime commercial opportunity awaiting your vision. This corner lot at the intersection of White Horse Pike and Locust Street boasts a prominent 160 feet of frontage, p...

| PROPERTY FEATURES               |                                                 |                  |                                      |  |  |
|---------------------------------|-------------------------------------------------|------------------|--------------------------------------|--|--|
| ParkingGarage<br>6 to 10 Spaces | InteriorFeatures<br>Smoke/Fire Alarm<br>Storage | Basement<br>Slab | Heating<br>Forced Air<br>Gas-Natural |  |  |
| HotWater<br>Electric            | Water<br>Well                                   | Sewer<br>Septic  |                                      |  |  |