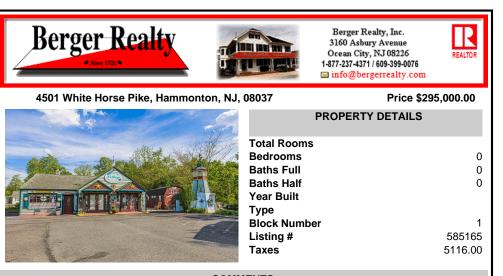

## COMMENTS

Discover Limitless Potential at 4501 S. White Horse Pike, Mullica Township, NJ, 08037. Positioned on the bustling corridor of Route 30, with an impressive daily traffic count of 25,000 +/- vehicles, stands a prime commercial opportunity awaiting your vision. This corner lot at the intersection of White Horse Pike and Locust Street boasts a prominent 160 feet of frontage, p...

| PROPERTY FEATURES               |                                                 |                  |                                      |  |
|---------------------------------|-------------------------------------------------|------------------|--------------------------------------|--|
| ParkingGarage<br>6 to 10 Spaces | InteriorFeatures<br>Smoke/Fire Alarm<br>Storage | Basement<br>Slab | Heating<br>Forced Air<br>Gas-Natural |  |
| HotWater<br>Electric            | Water<br>Well                                   | Sewer<br>Septic  |                                      |  |