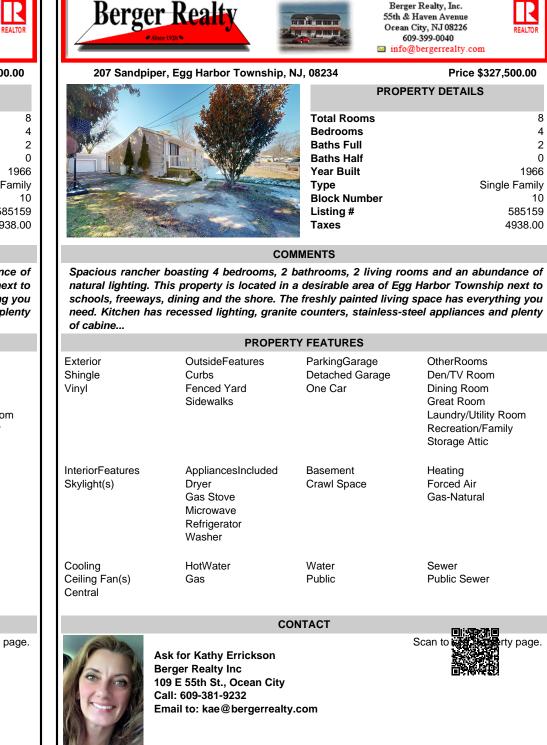

## COMMENTS

Spacious rancher boasting 4 bedrooms, 2 bathrooms, 2 living rooms and an abundance of natural lighting. This property is located in a desirable area of Egg Harbor Township next to schools, freeways, dining and the shore. The freshly painted living space has everything you need. Kitchen has recessed lighting, granite counters, stainless-steel appliances and plenty of cabine...