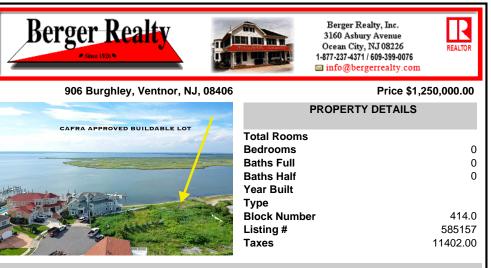

## COMMENTS

CAFRA APPROVED!! OPEN BAY FRONT BUILDABLE LOT!!!!! Rare Waterfront Frontage with SUNSETS to Die For! Now is Your Opportunity to Build Your Dream Home and Start Making Memories. Located at the End of a Cul-de-sac, This Lot Goes Street to Street With Massive Waterfront Frontage. You Will be in Heaven Waking up Every Morning Looking at Mother Nature! Tax Abatement on Ventno...