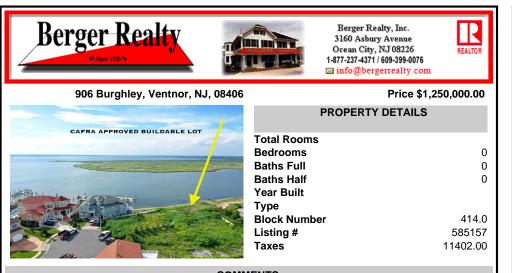

# COMMENTS

CAFRA APPROVED!! OPEN BAY FRONT BUILDABLE LOT!!!!! Rare Waterfront Frontage with SUNSETS to Die For! Now is Your Opportunity to Build Your Dream Home and Start Making Memories. Located at the End of a Cul-de-sac, This Lot Goes Street to Street With Massive Waterfront Frontage. You Will be in Heaven Waking up Every Morning Looking at Mother Nature! Tax Abatement on Ventno...