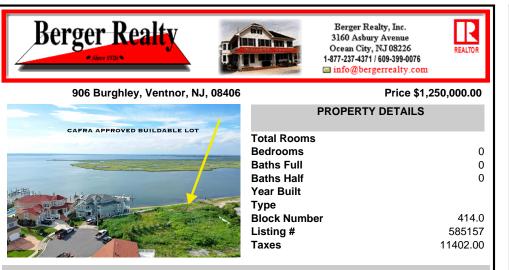

COMMENTS

CAFRA APPROVED!! OPEN BAY FRONT BUILDABLE LOT!!!!! Rare Waterfront Frontage with SUNSETS to Die For! Now is Your Opportunity to Build Your Dream Home and Start Making Memories. Located at the End of a Cul-de-sac, This Lot Goes Street to Street With Massive Waterfront Frontage. You Will be in Heaven Waking up Every Morning Looking at Mother Nature! Tax Abatement on Ventno...

## COMMENTS

CAFRA APPROVED!! OPEN BAY FRONT BUILDABLE LOT!!!!! Rare Waterfront Frontage with SUNSETS to Die For! Now is Your Opportunity to Build Your Dream Home and Start Making Memories. Located at the End of a Cul-de-sac, This Lot Goes Street to Street With Massive Waterfront Frontage. You Will be in Heaven Waking up Every Morning Looking at Mother Nature! Tax Abatement on Ventno...