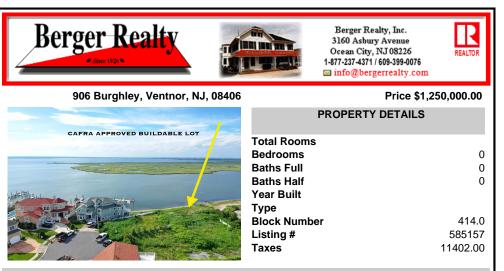

COMMENTS

CAFRA APPROVED!! OPEN BAY FRONT BUILDABLE LOT!!!!! Rare Waterfront Frontage with SUNSETS to Die For! Now is Your Opportunity to Build Your Dream Home and Start Making Memories. Located at the End of a Cul-de-sac, This Lot Goes Street to Street With Massive Waterfront Frontage. You Will be in Heaven Waking up Every Morning Looking at Mother Nature! Tax Abatement on Ventno...

## COMMENTS

CAFRA APPROVED!! OPEN BAY FRONT BUILDABLE LOT!!!!! Rare Waterfront Frontage with SUNSETS to Die For! Now is Your Opportunity to Build Your Dream Home and Start Making Memories. Located at the End of a Cul-de-sac, This Lot Goes Street to Street With Massive Waterfront Frontage. You Will be in Heaven Waking up Every Morning Looking at Mother Nature! Tax Abatement on Ventno...