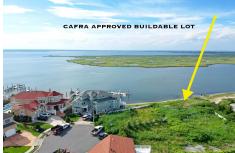

## **COMMENTS**

CAFRA APPROVED!! OPEN BAY FRONT BUILDABLE LOT!!!!! Rare Waterfront Frontage with SUNSETS to Die For! Now is Your Opportunity to Build Your Dream Home and Start Making Memories. Located at the End of a Cul-de-sac, This Lot Goes Street to Street With Massive Waterfront Frontage. You Will be in Heaven Waking up Every Morning Looking at Mother Nature! Tax Abatement on Ventno...

## COMMENTS

CAFRA APPROVED!! OPEN BAY FRONT BUILDABLE LOT!!!!! Rare Waterfront Frontage with SUNSETS to Die For! Now is Your Opportunity to Build Your Dream Home and Start Making Memories. Located at the End of a Cul-de-sac, This Lot Goes Street to Street With Massive Waterfront Frontage. You Will be in Heaven Waking up Every Morning Looking at Mother Nature! Tax Abatement on Ventno...