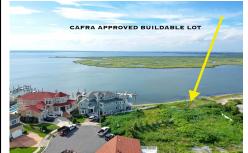

## **COMMENTS**

CAFRA APPROVED!! OPEN BAY FRONT BUILDABLE LOT!!!!! Rare Waterfront Frontage with SUNSETS to Die For! Now is Your Opportunity to Build Your Dream Home and Start Making Memories. Located at the End of a Cul-de-sac, This Lot Goes Street to Street With Massive Waterfront Frontage. You Will be in Heaven Waking up Every Morning Looking at Mother Nature! Tax Abatement on Ventno...

## COMMENTS

CAFRA APPROVED!! OPEN BAY FRONT BUILDABLE LOT!!!!! Rare Waterfront Frontage with SUNSETS to Die For! Now is Your Opportunity to Build Your Dream Home and Start Making Memories. Located at the End of a Cul-de-sac, This Lot Goes Street to Street With Massive Waterfront Frontage. You Will be in Heaven Waking up Every Morning Looking at Mother Nature! Tax Abatement on Ventno...