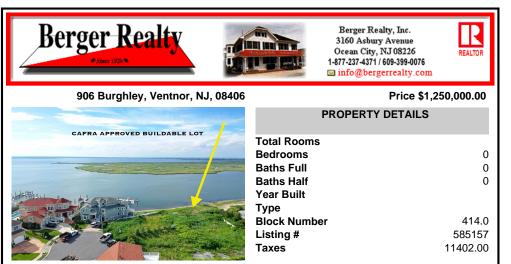

## COMMENTS

CAFRA APPROVED!! OPEN BAY FRONT BUILDABLE LOT!!!!! Rare Waterfront Frontage with SUNSETS to Die For! Now is Your Opportunity to Build Your Dream Home and Start Making Memories. Located at the End of a Cul-de-sac, This Lot Goes Street to Street With Massive Waterfront Frontage. You Will be in Heaven Waking up Every Morning Looking at Mother Nature! Tax Abatement on Ventno...

### COMMENTS

CAFRA APPROVED!! OPEN BAY FRONT BUILDABLE LOT!!!!! Rare Waterfront Frontage with SUNSETS to Die For! Now is Your Opportunity to Build Your Dream Home and Start Making Memories. Located at the End of a Cul-de-sac, This Lot Goes Street to Street With Massive Waterfront Frontage. You Will be in Heaven Waking up Every Morning Looking at Mother Nature! Tax Abatement on Ventno...