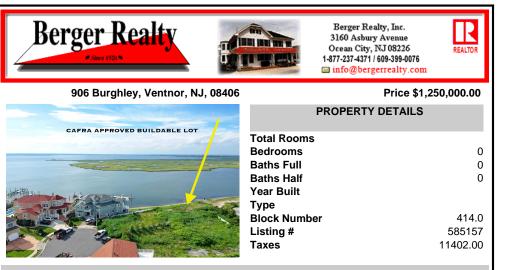

## COMMENTS

CAFRA APPROVED!! OPEN BAY FRONT BUILDABLE LOT!!!!! Rare Waterfront Frontage with SUNSETS to Die For! Now is Your Opportunity to Build Your Dream Home and Start Making Memories. Located at the End of a Cul-de-sac, This Lot Goes Street to Street With Massive Waterfront Frontage. You Will be in Heaven Waking up Every Morning Looking at Mother Nature! Tax Abatement on Ventno...

### COMMENTS

CAFRA APPROVED!! OPEN BAY FRONT BUILDABLE LOT!!!!! Rare Waterfront Frontage with SUNSETS to Die For! Now is Your Opportunity to Build Your Dream Home and Start Making Memories. Located at the End of a Cul-de-sac, This Lot Goes Street to Street With Massive Waterfront Frontage. You Will be in Heaven Waking up Every Morning Looking at Mother Nature! Tax Abatement on Ventno...