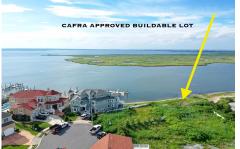

# COMMENTS

Taxes

CAFRA APPROVED!! OPEN BAY FRONT BUILDABLE LOT!!!!! Rare Waterfront Frontage with SUNSETS to Die For! Now is Your Opportunity to Build Your Dream Home and Start Making Memories. Located at the End of a Cul-de-sac, This Lot Goes Street to Street With Massive Waterfront Frontage. You Will be in Heaven Waking up Every Morning Looking at Mother Nature! Tax Abatement on Ventno...