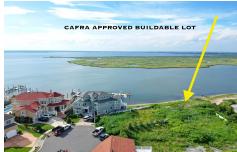

# **COMMENTS**

CAFRA APPROVED!! OPEN BAY FRONT BUILDABLE LOT!!!!! Rare Waterfront Frontage with SUNSETS to Die For! Now is Your Opportunity to Build Your Dream Home and Start Making Memories. Located at the End of a Cul-de-sac, This Lot Goes Street to Street With Massive Waterfront Frontage. You Will be in Heaven Waking up Every Morning Looking at Mother Nature! Tax Abatement on Ventno...