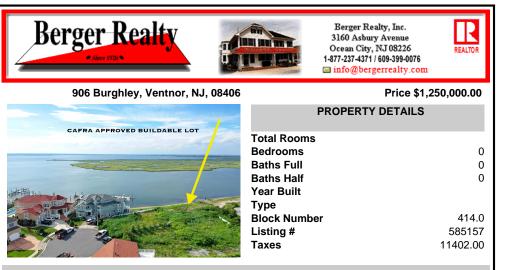

## COMMENTS

CAFRA APPROVED!! OPEN BAY FRONT BUILDABLE LOT!!!!! Rare Waterfront Frontage with SUNSETS to Die For! Now is Your Opportunity to Build Your Dream Home and Start Making Memories. Located at the End of a Cul-de-sac, This Lot Goes Street to Street With Massive Waterfront Frontage. You Will be in Heaven Waking up Every Morning Looking at Mother Nature! Tax Abatement on Ventno...