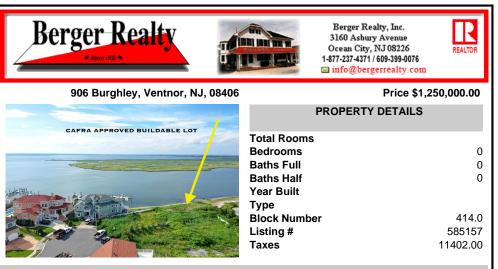

## COMMENTS

CAFRA APPROVED!! OPEN BAY FRONT BUILDABLE LOT!!!!! Rare Waterfront Frontage with SUNSETS to Die For! Now is Your Opportunity to Build Your Dream Home and Start Making Memories. Located at the End of a Cul-de-sac, This Lot Goes Street to Street With Massive Waterfront Frontage. You Will be in Heaven Waking up Every Morning Looking at Mother Nature! Tax Abatement on Ventno...