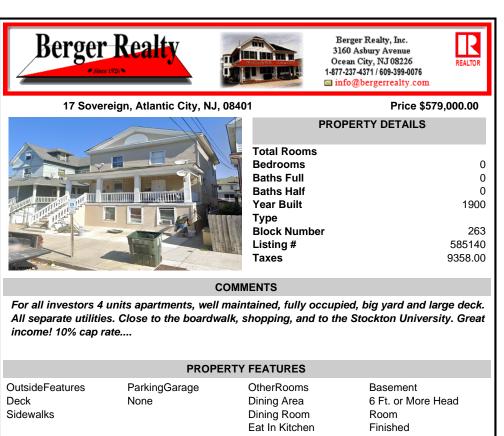

## **PROPERTY DETAILS** 0 0 0 1900 263 585140 9358.00

REALTOR

## COMMENTS

For all investors 4 units apartments, well maintained, fully occupied, big yard and large deck. All separate utilities. Close to the boardwalk, shopping, and to the Stockton University. Great income! 10% cap rate ....

| PROPERTY FEATURES                    |                       |                                                                                                    |                                                                                                      |  |
|--------------------------------------|-----------------------|----------------------------------------------------------------------------------------------------|------------------------------------------------------------------------------------------------------|--|
| OutsideFeatures<br>Deck<br>Sidewalks | ParkingGarage<br>None | OtherRooms<br>Dining Area<br>Dining Room<br>Eat In Kitchen<br>Great Room<br>Kitchen<br>Living Room | Basement<br>6 Ft. or More Head<br>Room<br>Finished<br>Full<br>Heated<br>Outside Entrance<br>Plumbing |  |
| Heating<br>Gas-Natural               | HotWater<br>Gas       | Water<br>Public                                                                                    | Sewer<br>Public Sewer                                                                                |  |