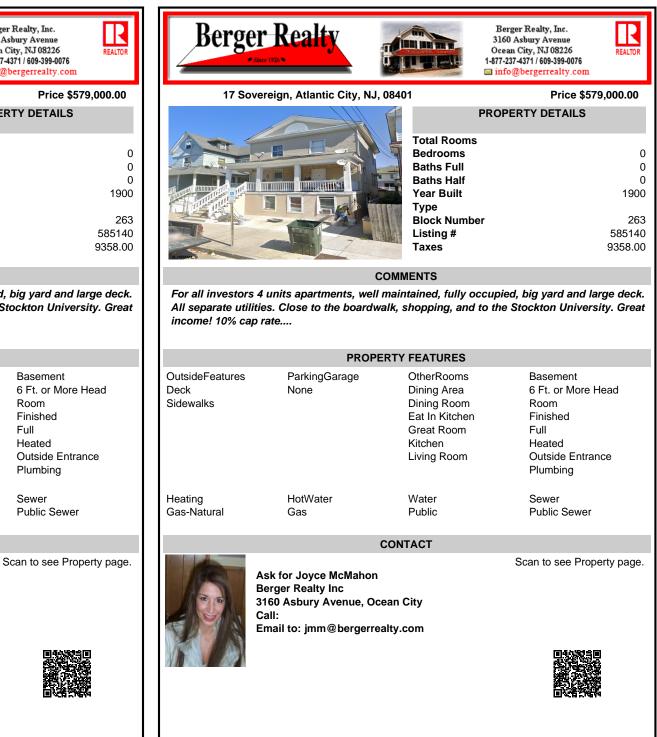

## COMMENTS

For all investors 4 units apartments, well maintained, fully occupied, big yard and large deck. All separate utilities. Close to the boardwalk, shopping, and to the Stockton University. Great income! 10% cap rate ....

| PROPERTY FEATURES                    |                       |                                                                                                    |                                                                                                      |
|--------------------------------------|-----------------------|----------------------------------------------------------------------------------------------------|------------------------------------------------------------------------------------------------------|
| OutsideFeatures<br>Deck<br>Sidewalks | ParkingGarage<br>None | OtherRooms<br>Dining Area<br>Dining Room<br>Eat In Kitchen<br>Great Room<br>Kitchen<br>Living Room | Basement<br>6 Ft. or More Head<br>Room<br>Finished<br>Full<br>Heated<br>Outside Entrance<br>Plumbing |
| Heating<br>Gas-Natural               | HotWater<br>Gas       | Water<br>Public                                                                                    | Sewer<br>Public Sewer                                                                                |

CONTACT

Ask for Joyce McMahon Berger Realty Inc 3160 Asbury Avenue, Ocean City Call: Email to: jmm@bergerrealty.com