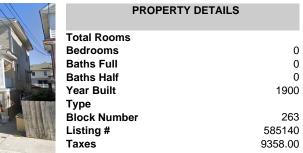

| PROPERTY FEATURES                    |                       |                                                                                                    |                                                                                                      |
|--------------------------------------|-----------------------|----------------------------------------------------------------------------------------------------|------------------------------------------------------------------------------------------------------|
| OutsideFeatures<br>Deck<br>Sidewalks | ParkingGarage<br>None | OtherRooms<br>Dining Area<br>Dining Room<br>Eat In Kitchen<br>Great Room<br>Kitchen<br>Living Room | Basement<br>6 Ft. or More Head<br>Room<br>Finished<br>Full<br>Heated<br>Outside Entrance<br>Plumbing |
| Heating<br>Gas-Natural               | HotWater<br>Gas       | Water<br>Public                                                                                    | Sewer<br>Public Sewer                                                                                |