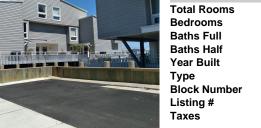

# Total Bat Bat

|      | PROPERTY DETAILS |         |  |
|------|------------------|---------|--|
|      | Total Rooms      | 7       |  |
| E    | Bedrooms         | 3       |  |
|      | Baths Full       | 2       |  |
|      | Baths Half       | 1       |  |
|      | Year Built       |         |  |
| MIRE | Туре             | Condo   |  |
|      | Block Number     | 243     |  |
| -    | Listing #        | 585135  |  |
|      | Taxes            | 5472.00 |  |