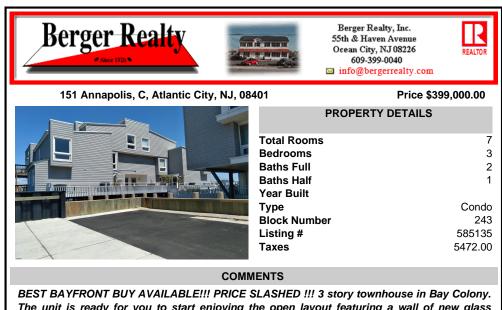

The unit is ready for you to start enjoying the open layout featuring a wall of new glass sliders opening on to your large bayfront deck and brand new 48 foot dock. As you walk in the front door you see this spectacular waterfront view that makes you feel like you are on a ship. There are dec...