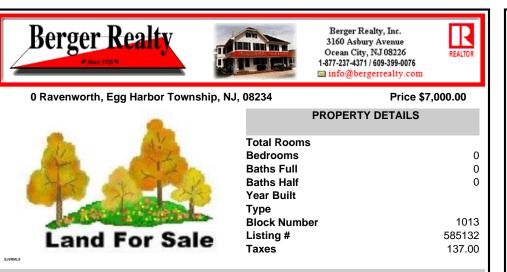

# COMMENTS

Land - they don\'t make it anymore! Invest in the future. Vacant parcel 144 x 200 on paper street. Seller makes no representations regarding the property. Buyers encouraged to do their fact-finding and due diligence. Buyer responsible for any and all inspections, certifications, etc....