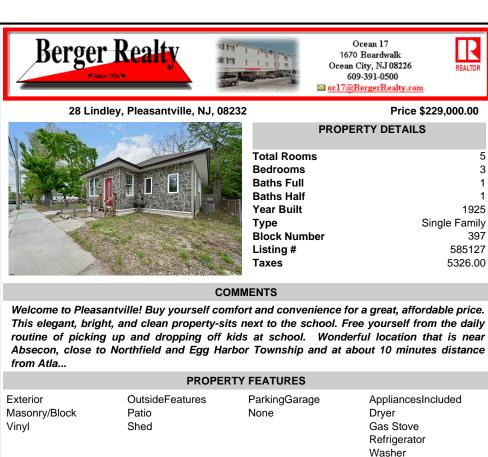

This elegant, bright, and clean property-sits next to the school. Free yourself from the daily routine of picking up and dropping off kids at school. Wonderful location that is near Absecon, close to Northfield and Egg Harbor Township and at about 10 minutes distance from Atla ...

| PROPERTY FEATURES                  |                                           |                                      |                                                                    |
|------------------------------------|-------------------------------------------|--------------------------------------|--------------------------------------------------------------------|
| Exterior<br>Masonry/Block<br>Vinyl | OutsideFeatures<br>Patio<br>Shed          | ParkingGarage<br>None                | AppliancesIncluded<br>Dryer<br>Gas Stove<br>Refrigerator<br>Washer |
| AlsoIncluded<br>Shades             | Basement<br>Partial<br>Slab<br>Unfinished | Heating<br>Forced Air<br>Gas-Natural | Cooling<br>Central<br>Electric                                     |
| HotWater<br>Electric               | Water<br>Public                           | Sewer<br>Public Sewer                |                                                                    |