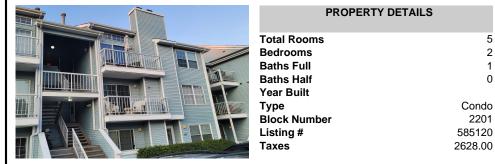

282 Heather Croft, 282, Egg Harbor Township, NJ, 08234

| PROPERTY DETAILS |
|------------------|
| oms 5            |
| <b>s</b> 2       |
| <b>II</b> 1      |
| lf 0             |
| t                |
| Condo            |
| mber 2201        |
| 585120           |
| 2628.00          |
|                  |