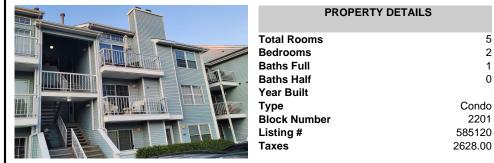

282 Heather Croft, 282, Egg Harbor Township, NJ, 08234

| PROPERTY DETAILS                                              |                            |  |
|---------------------------------------------------------------|----------------------------|--|
| Total Rooms                                                   | 5                          |  |
| <br>Bedrooms                                                  | 2                          |  |
| Baths Full                                                    | 1                          |  |
| Baths Half                                                    | 0                          |  |
| Year Built                                                    |                            |  |
| Туре                                                          | Condo                      |  |
| Block Number                                                  | 2201                       |  |
| Listing #                                                     | 585120                     |  |
| Taxes                                                         | 2628.00                    |  |
| Baths Half<br>Year Built<br>Type<br>Block Number<br>Listing # | 220 <sup>2</sup><br>585120 |  |