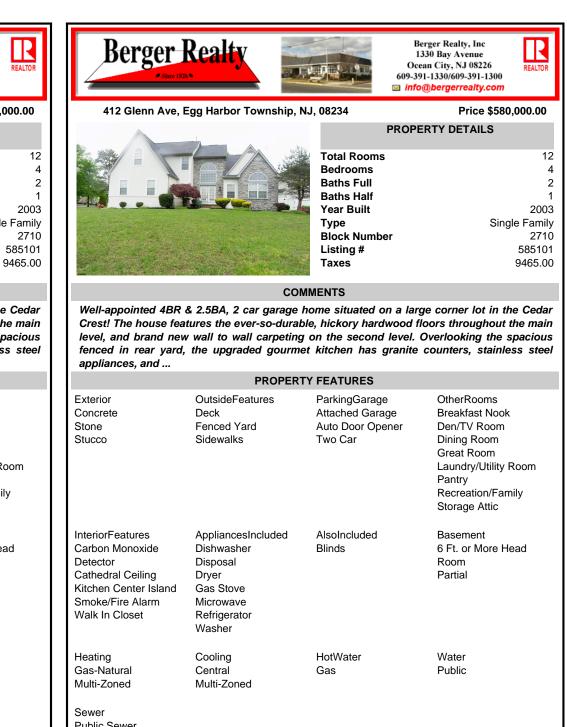

## COMMENTS

Taxes

Well-appointed 4BR & 2.5BA, 2 car garage home situated on a large corner lot in the Cedar Crest! The house features the ever-so-durable, hickory hardwood floors throughout the main level, and brand new wall to wall carpeting on the second level. Overlooking the spacious fenced in rear yard, the upgraded gourmet kitchen has granite counters, stainless steel appliances, and ...

Ask for Sheilah Baran

Berger Realty Inc

| PROPERTY FEATURES                                                                                                                   |                                                                                                           |                                                                 |                                                                                                                                                  |                                               |                                                                                          |
|-------------------------------------------------------------------------------------------------------------------------------------|-----------------------------------------------------------------------------------------------------------|-----------------------------------------------------------------|--------------------------------------------------------------------------------------------------------------------------------------------------|-----------------------------------------------|------------------------------------------------------------------------------------------|
| Exterior<br>Concrete<br>Stone<br>Stucco                                                                                             | OutsideFeatures<br>Deck<br>Fenced Yard<br>Sidewalks                                                       | ParkingGarage<br>Attached Garage<br>Auto Door Opener<br>Two Car | OtherRooms<br>Breakfast Nook<br>Den/TV Room<br>Dining Room<br>Great Room<br>Laundry/Utility Room<br>Pantry<br>Recreation/Family<br>Storage Attic | Exterior<br>Concre<br>Stone<br>Stucco         | ete                                                                                      |
| InteriorFeatures<br>Carbon Monoxide<br>Detector<br>Cathedral Ceiling<br>Kitchen Center Island<br>Smoke/Fire Alarm<br>Walk In Closet | AppliancesIncluded<br>Dishwasher<br>Disposal<br>Dryer<br>Gas Stove<br>Microwave<br>Refrigerator<br>Washer | AlsoIncluded<br>Blinds                                          | Basement<br>6 Ft. or More Head<br>Room<br>Partial                                                                                                | Carbo<br>Detect<br>Cather<br>Kitche<br>Smoke  | rFeatures<br>n Monoxido<br>or<br>dral Ceiling<br>n Center Is<br>e/Fire Alarr<br>n Closet |
| Heating<br>Gas-Natural<br>Multi-Zoned<br>Sewer<br>Public Sewer                                                                      | Cooling<br>Central<br>Multi-Zoned                                                                         | HotWater<br>Gas                                                 | Water<br>Public                                                                                                                                  | Heatin<br>Gas-N<br>Multi-2<br>Sewer<br>Public | atural<br>Zoned                                                                          |
|                                                                                                                                     | CC                                                                                                        | ONTACT                                                          |                                                                                                                                                  |                                               |                                                                                          |
|                                                                                                                                     |                                                                                                           |                                                                 | Scan to see Property page.                                                                                                                       |                                               |                                                                                          |