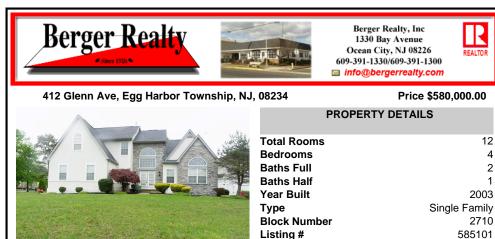

## COMMENTS

Taxes

Well-appointed 4BR & 2.5BA, 2 car garage home situated on a large corner lot in the Cedar Crest! The house features the ever-so-durable, hickory hardwood floors throughout the main level, and brand new wall to wall carpeting on the second level. Overlooking the spacious fenced in rear yard, the upgraded gourmet kitchen has granite counters, stainless steel appliances, and ...