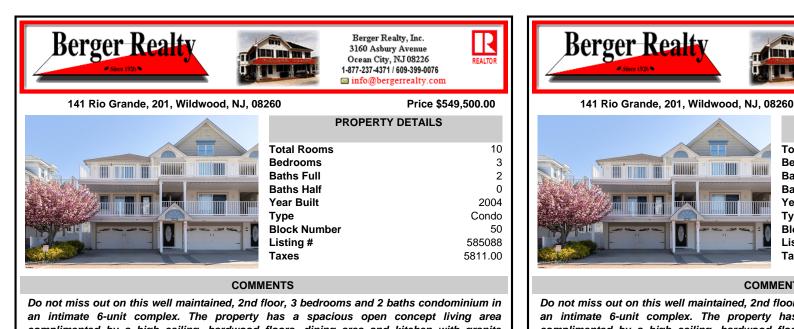

an intimate 6-unit complex. The property has a spacious open concept living area complimented by a high ceiling, hardwood floors, dining area and kitchen with granite countertops and a center island. Sliders to a fiberglass deck and additional large windows provide this space with to...

Price \$549,500.00