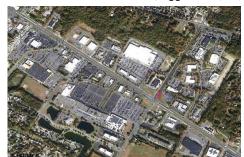

6601-6603 Black Horse, Egg Harbor, NJ, 08234

Price \$199,000.00

## COMMENTS

Corner lot with a traffic light. Zoned HB Located on high traffic major road. High visibility for any business....