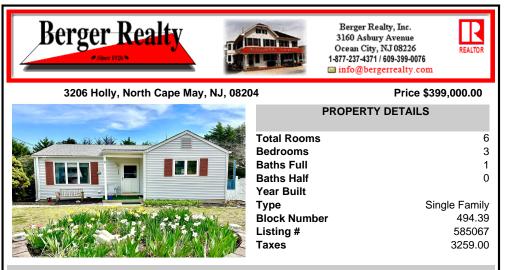

## COMMENTS

Down the Shore Dream! Welcome to this Charming Ranch-style Home situated on a 1/4 acre lot in a Quiet Tree-lined Neighborhood. Encompassing 3 spacious bedrooms and one bath, the open floor plan flows seamlessly from the entrance to the living room, into the dining area and the kitchen. Step outside to relax on the deck or enter the gazebo where the hot tub awaits. Be...

Down the Shore Dream! Welcome to this Charming Ranch-style Home situated on a 1/4 acre lot in a Quiet Tree-lined Neighborhood. Encompassing 3 spacious bedrooms and one bath, the open floor plan flows seamlessly from the entrance to the living room, into the dining area and the kitchen. Step outside to relax on the deck or enter the gazebo where the hot tub awaits. Be...