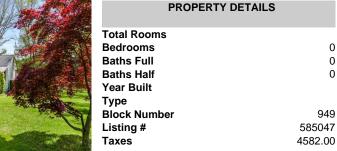

## COMMENTS

This SPLIT style home offers endless potential on a 1.26 acre lot. Situated between Jimmie Leeds and Great Creek Rd with access from both roadways. The home sits right in the middle of the property with 3 bedrooms, 2 full baths, laundry room, covered front porch, attached garage and a bright Florida room. Close to everything: Parkway, hospital, Stockton University, area sh ...

| PROPERTY FEATURES       |                                   |                    |                      |  |
|-------------------------|-----------------------------------|--------------------|----------------------|--|
| Basement<br>Crawl Space | Heating<br>Baseboard<br>Heat Pump | Cooling<br>Central | HotWater<br>Electric |  |
| Water<br>Well           | Sewer<br>Septic                   |