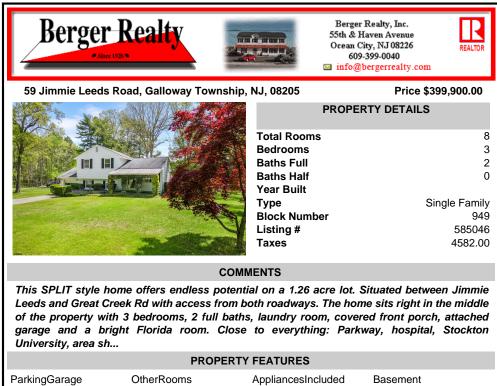

Taxes COMMENTS

Block Number

Listing #

This SPLIT style home offers endless potential on a 1.26 acre lot. Situated between Jimmie Leeds and Great Creek Rd with access from both roadways. The home sits right in the middle of the property with 3 bedrooms, 2 full baths, laundry room, covered front porch, attached garage and a bright Florida room. Close to everything: Parkway, hospital, Stockton University, area sh ...