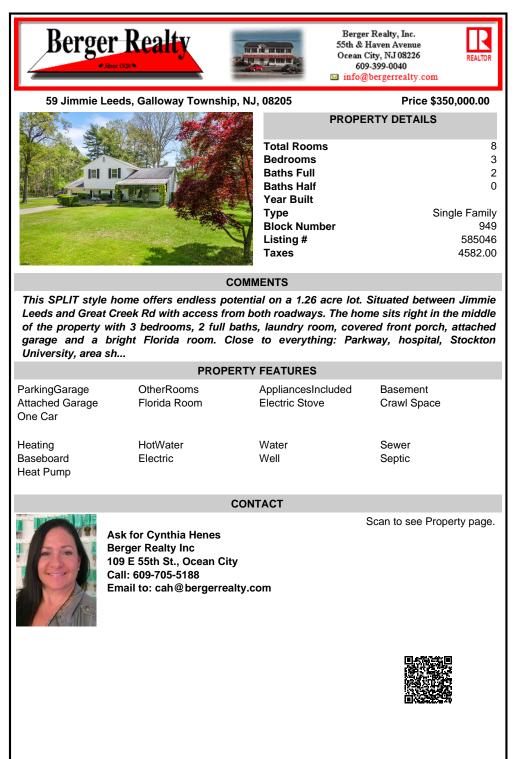

This SPLIT style home offers endless potential on a 1.26 acre lot. Situated between Jimmie Leeds and Great Creek Rd with access from both roadways. The home sits right in the middle of the property with 3 bedrooms, 2 full baths, laundry room, covered front porch, attached garage and a bright Florida room. Close to everything: Parkway, hospital, Stockton University, area sh...