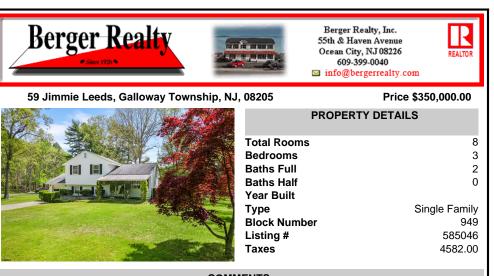

## COMMENTS

This SPLIT style home offers endless potential on a 1.26 acre lot. Situated between Jimmie Leeds and Great Creek Rd with access from both roadways. The home sits right in the middle of the property with 3 bedrooms, 2 full baths, laundry room, covered front porch, attached garage and a bright Florida room. Close to everything: Parkway, hospital, Stockton University, area sh ...