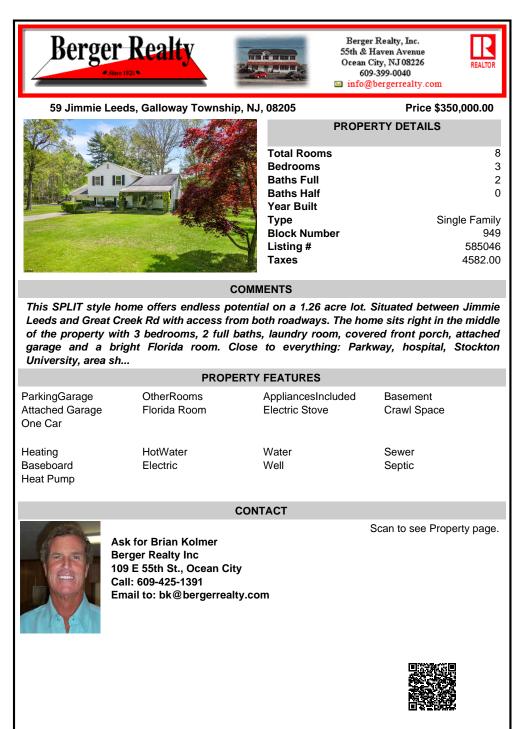

## COMMENTS

This SPLIT style home offers endless potential on a 1.26 acre lot. Situated between Jimmie Leeds and Great Creek Rd with access from both roadways. The home sits right in the middle of the property with 3 bedrooms, 2 full baths, laundry room, covered front porch, attached garage and a bright Florida room. Close to everything: Parkway, hospital, Stockton University, area sh ...