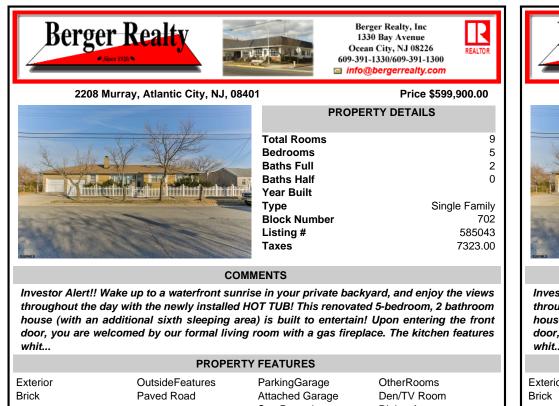

## 2208 Murray, Atlantic City, NJ, 08401

## Price \$599,900.00

9

5

2

0

702

585043

7323.00

Single Family

| NY W                                                                                                             | PROPERTY DETA | ILS |
|------------------------------------------------------------------------------------------------------------------|---------------|-----|
| A A A A A A A A A A A A A A A A A A A                                                                            | Total Rooms   |     |
|                                                                                                                  | Bedrooms      |     |
| A DIAN - A ANA                                                                                                   | Baths Full    |     |
|                                                                                                                  | Baths Half    |     |
|                                                                                                                  | Year Built    |     |
| and the second | Туре          | Si  |
| The second s   | Block Number  |     |
| and the second second                                                                                            | Listing #     |     |
| 5.69K3                                                                                                           | Taxes         |     |

## COMMENTS

Investor Alert!! Wake up to a waterfront sunrise in your private backyard, and enjoy the views throughout the day with the newly installed HOT TUB! This renovated 5-bedroom, 2 bathroom house (with an additional sixth sleeping area) is built to entertain! Upon entering the front door, you are welcomed by our formal living room with a gas fireplace. The kitchen features whit ...

| PROPERTY FEATURES                                                                                       |                                                                                                                          |                                                            |                                                                                                                                      |  |  |
|---------------------------------------------------------------------------------------------------------|--------------------------------------------------------------------------------------------------------------------------|------------------------------------------------------------|--------------------------------------------------------------------------------------------------------------------------------------|--|--|
| Exterior<br>Brick                                                                                       | OutsideFeatures<br>Paved Road                                                                                            | ParkingGarage<br>Attached Garage<br>See Remarks<br>Two Car | OtherRooms<br>Den/TV Room<br>Dining Area<br>Dining Room<br>Eat In Kitchen<br>Great Room<br>Laundry/Utility Room<br>Recreation/Family |  |  |
| InteriorFeatures<br>Carbon Monoxide<br>Detector<br>Kitchen Center Island<br>Smoke/Fire Alarm<br>Storage | AppliancesIncluded<br>Dishwasher<br>Dryer<br>Electric Stove<br>Microwave<br>Refrigerator<br>Self Cleaning Oven<br>Washer | Heating<br>Gas-Natural<br>Space/Wall/Floor                 | Cooling<br>Central<br>Window Units                                                                                                   |  |  |
| Water<br>Public                                                                                         | Sewer<br>Public Sewer                                                                                                    |                                                            |                                                                                                                                      |  |  |
|                                                                                                         | CC                                                                                                                       | NTACT                                                      |                                                                                                                                      |  |  |
|                                                                                                         |                                                                                                                          |                                                            | Scan to <b>creative s</b> erty page.                                                                                                 |  |  |