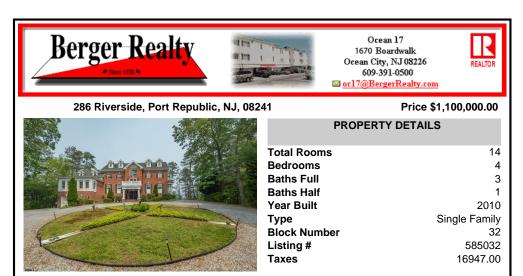

|      | PROPERTY DETAILS |               |  |  |
|------|------------------|---------------|--|--|
|      | Total Rooms      | 14            |  |  |
|      | Bedrooms         | 4             |  |  |
|      | Baths Full       | 3             |  |  |
|      | Baths Half       | 1             |  |  |
|      | Year Built       | 2010          |  |  |
| j    | Туре             | Single Family |  |  |
|      | Block Number     | 32            |  |  |
| Sec. | Listing #        | 585032        |  |  |
|      | Taxes            | 16947.00      |  |  |