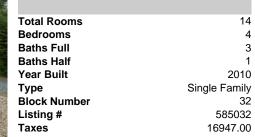

| PROPERTY FEATURES                                                                                                                   |                                                                                                                                      |                                                            |                                                                                                                                                                                                                                                                                      |  |
|-------------------------------------------------------------------------------------------------------------------------------------|--------------------------------------------------------------------------------------------------------------------------------------|------------------------------------------------------------|--------------------------------------------------------------------------------------------------------------------------------------------------------------------------------------------------------------------------------------------------------------------------------------|--|
| Exterior<br>Brick<br>Stucco<br>Vinyl                                                                                                | OutsideFeatures<br>Cabana<br>Deck<br>Patio<br>Paved Road<br>Porch<br>Shed                                                            | ParkingGarage<br>Attached Garage<br>See Remarks<br>Two Car | OtherRooms<br>Breakfast Nook<br>Den/TV Room<br>Dining Area<br>Dining Room<br>Eat In Kitchen<br>Florida Room<br>Great Room<br>In-Law Quarters<br>Laundry/Utility Room<br>Library/Study<br>Loft<br>Pantry<br>Primary BR on 1st floor<br>Recreation/Family<br>Storage Attic<br>Workshop |  |
| InteriorFeatures<br>Bar<br>Cathedral Ceiling<br>Kitchen Center Island<br>Smoke/Fire Alarm<br>Storage<br>Walk In Closet<br>Whirlpool | AppliancesIncluded<br>Dishwasher<br>Disposal<br>Dryer<br>Electric Stove<br>Microwave<br>Refrigerator<br>Self Cleaning Oven<br>Washer | AlsoIncluded<br>Blinds<br>Curtains<br>Drapes<br>Shades     | Basement<br>6 Ft. or More Head<br>Room<br>Finished<br>Heated<br>Inside Entrance<br>Outside Entrance<br>Plumbing                                                                                                                                                                      |  |
| Heating<br>Geo Thermal                                                                                                              | Cooling<br>Ceiling Fan(s)                                                                                                            | HotWater<br>Tankless-electric                              | Water<br>Well                                                                                                                                                                                                                                                                        |  |

|                                                                                                                                     | PROPER                                                                                                                               | TY FEATURES                                                |                                                                                                                                                                                                                                                                        |
|-------------------------------------------------------------------------------------------------------------------------------------|--------------------------------------------------------------------------------------------------------------------------------------|------------------------------------------------------------|------------------------------------------------------------------------------------------------------------------------------------------------------------------------------------------------------------------------------------------------------------------------|
| Exterior<br>Brick<br>Stucco<br>Vinyl                                                                                                | OutsideFeatures<br>Cabana<br>Deck<br>Patio<br>Paved Road<br>Porch<br>Shed                                                            | ParkingGarage<br>Attached Garage<br>See Remarks<br>Two Car | OtherRooms<br>Breakfast Nook<br>Den/TV Room<br>Dining Area<br>Dining Room<br>Eat In Kitchen<br>Florida Room<br>In-Law Quarters<br>Laundry/Utility Room<br>Library/Study<br>Loft<br>Pantry<br>Primary BR on 1st floor<br>Recreation/Family<br>Storage Attic<br>Workshop |
| InteriorFeatures<br>Bar<br>Cathedral Ceiling<br>Kitchen Center Island<br>Smoke/Fire Alarm<br>Storage<br>Walk In Closet<br>Whirlpool | AppliancesIncluded<br>Dishwasher<br>Disposal<br>Dryer<br>Electric Stove<br>Microwave<br>Refrigerator<br>Self Cleaning Oven<br>Washer | AlsoIncluded<br>Blinds<br>Curtains<br>Drapes<br>Shades     | Basement<br>6 Ft. or More Head<br>Room<br>Finished<br>Heated<br>Inside Entrance<br>Outside Entrance<br>Plumbing                                                                                                                                                        |
| Heating<br>Geo Thermal<br>Multi-Zoned                                                                                               | Cooling<br>Ceiling Fan(s)<br>Central                                                                                                 | HotWater<br>Tankless-electric                              | Water<br>Well                                                                                                                                                                                                                                                          |