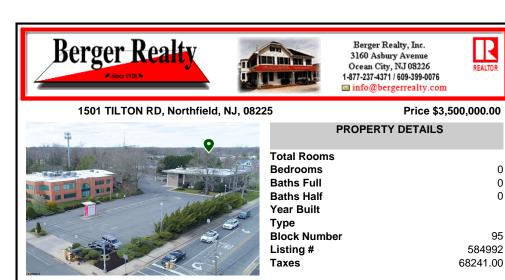

## COMMENTS

Prime Opportunity in Northfield! Seize the moment with this exceptional property, strategically positioned in the heart of Northfield\'s business district. Extensive corner location, 15,713 square foot 3 story building. Currently occupied by 1 prominent businesses - Title Company of Jersey. Former tenant Bank of America moved out from the ground floor location which is off...

| PROPERTY FEATURES       |                                                           |                                                                                                                       |                              |  |
|-------------------------|-----------------------------------------------------------|-----------------------------------------------------------------------------------------------------------------------|------------------------------|--|
| OutsideFeatures<br>Sign | ParkingGarage<br>11 or More Spaces<br>Off Street<br>Paved | InteriorFeatures<br>Fire Sprinkler System<br>Handicap Features<br>Other (See Remarks)<br>Restroom<br>Smoke/Fire Alarm | Basement<br>Finished<br>Full |  |
| Heating<br>Gas-Natural  | Cooling<br>Multi-Zoned<br>Wall Units                      | HotWater<br>Gas                                                                                                       | Water<br>Public              |  |
| Sewer<br>Public Sewer   |                                                           |                                                                                                                       |                              |  |