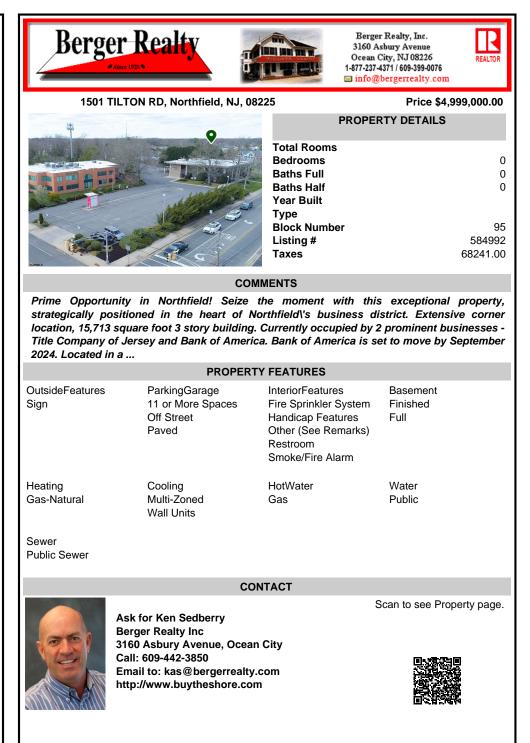

## COMMENTS

Prime Opportunity in Northfield! Seize the moment with this exceptional property, strategically positioned in the heart of Northfield\'s business district. Extensive corner location, 15,713 square foot 3 story building. Currently occupied by 2 prominent businesses -Title Company of Jersey and Bank of America. Bank of America is set to move by September 2024. Located in a ...

| PROPERTY FEATURES       |                                                           |                                                                                                                       |                              |
|-------------------------|-----------------------------------------------------------|-----------------------------------------------------------------------------------------------------------------------|------------------------------|
| OutsideFeatures<br>Sign | ParkingGarage<br>11 or More Spaces<br>Off Street<br>Paved | InteriorFeatures<br>Fire Sprinkler System<br>Handicap Features<br>Other (See Remarks)<br>Restroom<br>Smoke/Fire Alarm | Basement<br>Finished<br>Full |
| Heating<br>Gas-Natural  | Cooling<br>Multi-Zoned<br>Wall Units                      | HotWater<br>Gas                                                                                                       | Water<br>Public              |
| Sewer<br>Public Sewer   |                                                           |                                                                                                                       |                              |