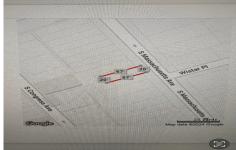

PROPERTY DETAILS

22 Massachusetts Ave, Atlantic City, NJ, 08401

Price \$39,000.00

| Total Rooms  |        |
|--------------|--------|
| Bedrooms     | 0      |
| Baths Full   | 0      |
| Baths Half   | 0      |
| Year Built   |        |
| Туре         |        |
| Block Number | 130    |
| Listing #    | 584985 |
| Taxes        | 478.00 |

# **COMMENTS**

Vacant land located in the Casino reinvestment development. Lot size is a approximately 20x67. Please call CRDA for developmentquestions609-347-0500....