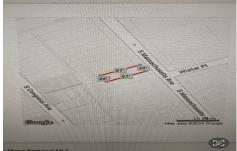

## 22 Massachusetts Ave, Atlantic City, NJ, 08401

## **COMMENTS**

Vacant land located in the Casino reinvestment development. Lot size is a approximately 20x67. Please call CRDA for developmentquestions609-347-0500....