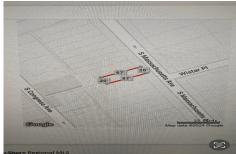

# **COMMENTS**

Vacant land located in the Casino reinvestment development. Lot size is a approximately 20x67. Please call CRDA for developmentquestions609-347-0500....