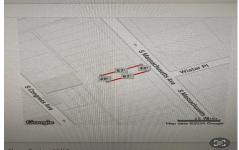

## **COMMENTS**

Vacant land located in the Casino reinvestment development. Lot size is a approximately 20x67. Please call CRDA for developmentquestions609-347-0500....