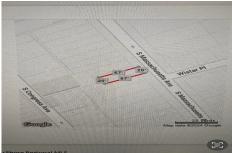

Price \$39,000.00

22 Massachusetts Ave, Atlantic City, NJ, 08401

PROPERTY DETAILS

# **COMMENTS**

Vacant land located in the Casino reinvestment development. Lot size is a approximately 20x67. Please call CRDA for developmentquestions609-347-0500....