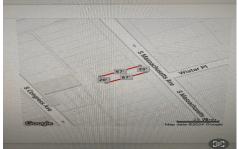

# 22 Massachusetts Ave, Atlantic City, NJ, 08401

# **COMMENTS**

Vacant land located in the Casino reinvestment development. Lot size is a approximately 20x67. Please call CRDA for developmentquestions609-347-0500....