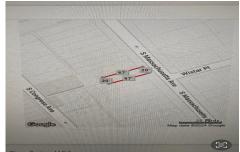

Price \$39,000.00

22 Massachusetts Ave, Atlantic City, NJ, 08401

# **COMMENTS**

Vacant land located in the Casino reinvestment development. Lot size is a approximately 20x67. Please call CRDA for developmentquestions609-347-0500....