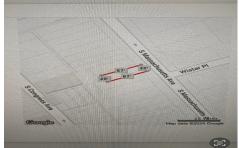

### **COMMENTS**

Vacant land located in the Casino reinvestment development. Lot size is a approximately 20x67. Please call CRDA for developmentquestions609-347-0500....