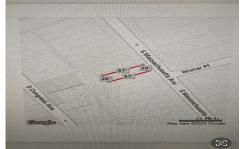

### **COMMENTS**

Vacant land located in the Casino reinvestment development. Lot size is a approximately 20x67. Please call CRDA for developmentquestions609-347-0500....