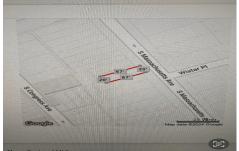

## **COMMENTS**

Vacant land located in the Casino reinvestment development. Lot size is a approximately 20x67. Please call CRDA for developmentquestions609-347-0500....

# **COMMENTS**

Vacant land located in the Casino reinvestment development. Lot size is a approximately 20x67. Please call CRDA for developmentquestions609-347-0500....