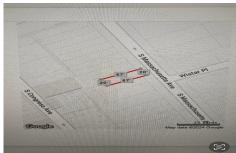

## **COMMENTS**

Vacant land located in the Casino reinvestment development. Lot size is a approximately 20x67. Please call CRDA for developmentquestions609-347-0500....

# **COMMENTS**

Vacant land located in the Casino reinvestment development. Lot size is a approximately 20x67. Please call CRDA for developmentquestions609-347-0500....