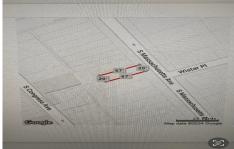

# **COMMENTS**

Vacant land located in the Casino reinvestment development. Lot size is a approximately 20x67. Please call CRDA for developmentquestions609-347-0500....