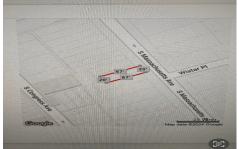

## **COMMENTS**

Vacant land located in the Casino reinvestment development. Lot size is a approximately 20x67. Please call CRDA for developmentquestions609-347-0500....