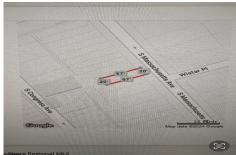

Price \$39,000.00

22 Massachusetts Ave, Atlantic City, NJ, 08401

PROPERTY DETAILS

# **COMMENTS**

Vacant land located in the Casino reinvestment development. Lot size is a approximately 20x67. Please call CRDA for developmentquestions609-347-0500....