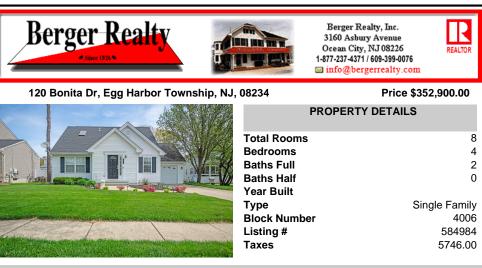

Single Family 4006 584984 5746.00

## COMMENTS

Year Built

Listing #

Taxes

**Block Number** 

Type

Welcome to 120 Bonita Drive, situated in Egg Harbor Township. This meticulously landscaped residence boasts 4 bedrooms and 2 baths. The home presents an alluring opportunity for potential buyers. The main level features an inviting open floor plan, seamlessly connecting the gorgeous living room with the dining area and kitchen. Sliding doors provide access to the backyard ...