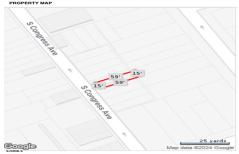

# **COMMENTS**

Vacant land located in the Casino reinvestment development. Lot size is a approximately 15x59. Please call CRDA for development questions609-347-0500....