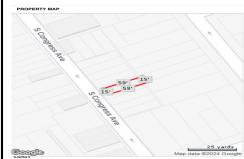

# COMMENTS

Vacant land located in the Casino reinvestment development. Lot size is a approximately 15x59. Please call CRDA for development questions609-347-0500....