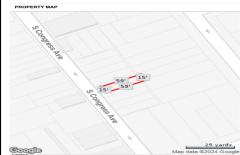

# **COMMENTS**

Vacant land located in the Casino reinvestment development. Lot size is a approximately 15x59. Please call CRDA for development questions609-347-0500....