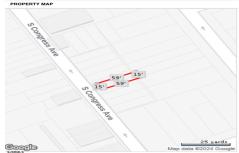

## **COMMENTS**

Vacant land located in the Casino reinvestment development. Lot size is a approximately 15x59. Please call CRDA for development questions609-347-0500....