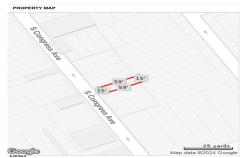

## **COMMENTS**

Vacant land located in the Casino reinvestment development. Lot size is a approximately 15x59. Please call CRDA for development questions609-347-0500....

# COMMENTS

Vacant land located in the Casino reinvestment development. Lot size is a approximately 15x59. Please call CRDA for development questions609-347-0500....