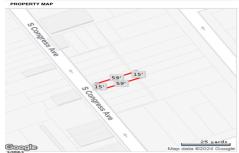

## **COMMENTS**

Vacant land located in the Casino reinvestment development. Lot size is a approximately 15x59. Please call CRDA for development questions609-347-0500....

# COMMENTS

Vacant land located in the Casino reinvestment development. Lot size is a approximately 15x59. Please call CRDA for development questions609-347-0500....