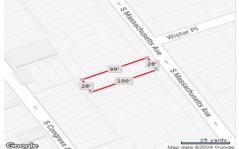

# **COMMENTS**

Vacant land located in the Casino reinvestment development. Lot size is a approximately 28x100. Please call CRDA for development questions 609-347-0500....