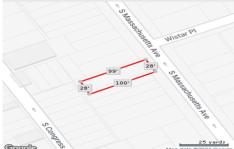

# **COMMENTS**

Vacant land located in the Casino reinvestment development. Lot size is a approximately 28x100. Please call CRDA for development questions 609-347-0500....