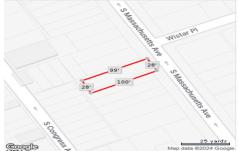

# **COMMENTS**

Vacant land located in the Casino reinvestment development. Lot size is a approximately 28x100. Please call CRDA for development questions 609-347-0500....