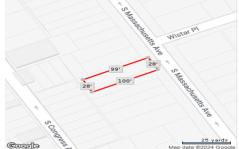

## **COMMENTS**

Vacant land located in the Casino reinvestment development. Lot size is a approximately 28x100. Please call CRDA for development questions 609-347-0500....