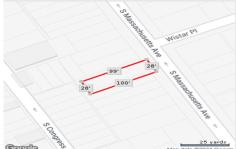

# **COMMENTS**

Vacant land located in the Casino reinvestment development. Lot size is a approximately 28x100. Please call CRDA for development questions 609-347-0500....