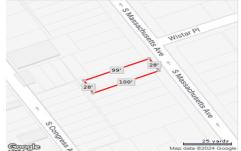

# **COMMENTS**

Vacant land located in the Casino reinvestment development. Lot size is a approximately 28x100. Please call CRDA for development questions 609-347-0500....