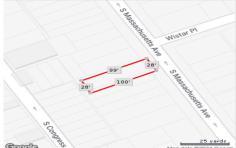

# COMMENTS

Vacant land located in the Casino reinvestment development. Lot size is a approximately 28x100. Please call CRDA for development questions 609-347-0500....