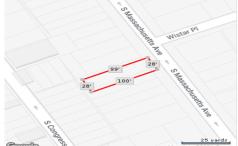

# **COMMENTS**

Vacant land located in the Casino reinvestment development. Lot size is a approximately 28x100. Please call CRDA for development questions 609-347-0500....