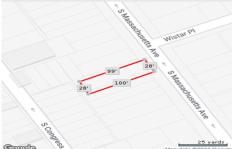

DDODEDTY DETAILS

24 Massachusetts, Atlantic City, NJ, 08401

Price \$39,000.00

|   | PROPERTY DETAILS |         |
|---|------------------|---------|
|   | Total Rooms      |         |
|   | Bedrooms         | 0       |
|   | Baths Full       | 0       |
|   | Baths Half       | 0       |
|   | Year Built       |         |
|   | Туре             |         |
|   | Block Number     | 30      |
|   | Listing #        | 584976  |
| 1 | Taxes            | 2023.00 |

# COMMENTS

Vacant land located in the Casino reinvestment development. Lot size is a approximately 28x100. Please call CRDA for development questions 609-347-0500....