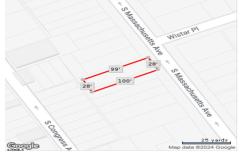

# 24 Massachusetts, Atlantic City, NJ, 08401

# **COMMENTS**

Vacant land located in the Casino reinvestment development. Lot size is a approximately 28x100. Please call CRDA for development questions 609-347-0500....