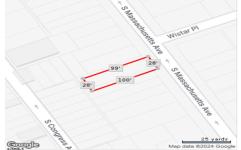

# **COMMENTS**

Vacant land located in the Casino reinvestment development. Lot size is a approximately 28x100. Please call CRDA for development questions 609-347-0500....