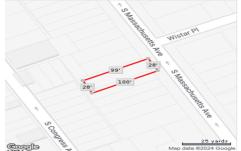

## 24 Massachusetts, Atlantic City, NJ, 08401

# **COMMENTS**

Vacant land located in the Casino reinvestment development. Lot size is a approximately 28x100. Please call CRDA for development questions 609-347-0500....