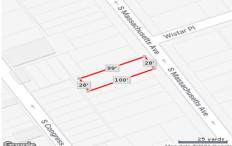

# **COMMENTS**

Vacant land located in the Casino reinvestment development. Lot size is a approximately 28x100. Please call CRDA for development questions 609-347-0500....