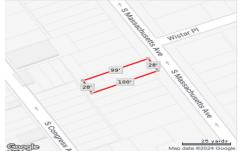

# **COMMENTS**

Vacant land located in the Casino reinvestment development. Lot size is a approximately 28x100. Please call CRDA for development questions 609-347-0500....